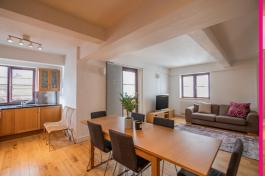

The apartment has recently undergone a full renovation with no expense spared. Features include solid oak floors, oak doors, stone tiled bathrooms and high quality kitchen and bathroom suites.

The apartment briefly comprises a large entrance hallway, ground floor bathroom with wc and walk in shower, a large open plan kitchen and living area with double with access to the ground floor balcony which gives views over the city. The truly stunning kitchen benefits from solid granite worktops, lots of storage and fitted appliances including; washing machine and dryer, double oven, induction hob and dishwasher.