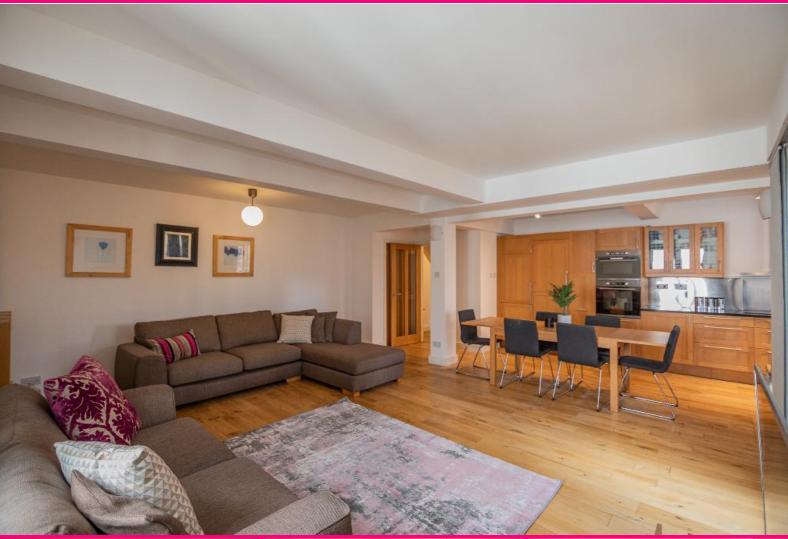

## **Full Description**

We are pleased to offer for sale this stunning penthouse apartment, set over three floors, with a substantial roof terrace overlooking a prime location, just off St Peters Square.

The apartment has recently undergone a full renovation with no expense spared. Features include solid oak floors, oak doors, stone tiled bathrooms and high quality kitchen and bathroom suites.

The apartment briefly comprises a large entrance hallway, ground floor bathroom with wc and walk in shower, a large open plan kitchen and living area with double with access to the ground floor balcony which gives views over the city. The truly stunning kitchen benefits from solid granite worktops, lots of storage and fitted appliances including; washing machine and dryer, double oven, induction hob and dishwasher.