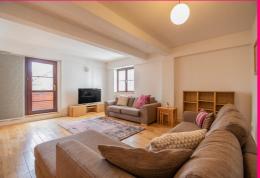

The third floor bedroom which provides access to the roof terrace is currently being used as a second living room. It could just as easily be turned into a cinema room or large home office. There is a fourth bedroom on the ground floor that is currently being used as a home study but could easily be furnished as double bedroom.