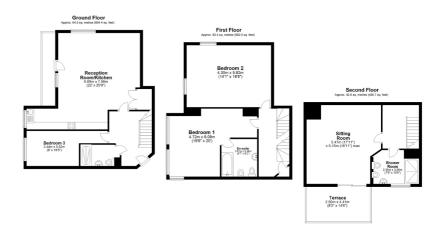

## **Full Description**

We are pleased to offer for sale this stunning penthouse apartment, set over three floors, with a substantial roof terrace overlooking a prime location, just off St Peters Square.

The apartment has recently undergone a full renovation with no expense spared. Features include solid oak floors, oak doors, stone tiled bathrooms and high quality kitchen and bathroom suites.

The apartment briefly comprises a large entrance hallway, ground floor bathroom with wc and walk in shower, a large open plan kitchen and living area with double with access to the ground floor balcony which gives views over the city. The truly stunning kitchen benefits from solid granite worktops, lots of storage and fitted appliances including; washing machine and dryer, double oven, induction hob and dishwasher.

The apartment features three further extremely large double bedrooms, two on the first floor and one one the top floor. The master bedroom benefits from a spectacular en suite with an extra large jacuzzi bath. The second bedroom occupies a corner aspect with floor to ceiling windows providing light on two sides.

The third floor bedroom which provides access to the roof terrace is currently being used as a second living room. It could just as easily be turned into a cinema room or large home office. There is a fourth bedroom on the ground floor that is currently being used as a home study but could easily be furnished as double bedroom.

In addition to the en suite in the master bedroom there are two further bathrooms, one on the ground floor and one on the third floor, both of which feature double depth walk in power showers, under sink storage and heated towel rails. All the bathrooms have a luxurious feel and are fitted with stainless stainless steel taps, beautiful stone tiles and illuminated mirrors.

Other benefits include ample storage throughout the apartment.

Viewing is highly recommended. Virtual also tour available.

Total area: approx. 170.5 sq. metres (1835.6 sq. feet)
Floor Plen measurements are approximate and are for illustrate purposes only. White we do not doubt the foor plans accuracy, we make no purameter, warranty or representation as to the occuracy and completeness of the foot plan.