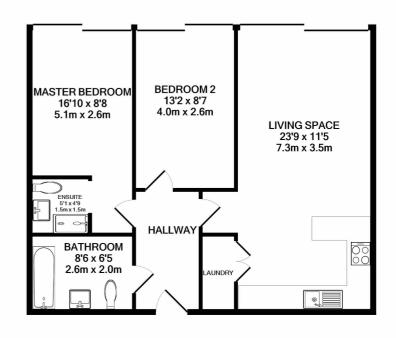

## TOTAL APPROX. FLOOR AREA 684 SQ.FT. (63.5 SQ.M.)

Whilst every attempt has been made to ensure the accuracy of the floor plan contained here, measurements of doors, windows, rooms and any other items are approximate and no responsibility is taken for any error, omission, or mis-statement. This plan is for illustrative purposes only and should be used as such by any prospective purchaser. The services, systems and appliances shown have not been tested and no guarantee as to their operability or efficiency can be given

Made with Metropix ©2020