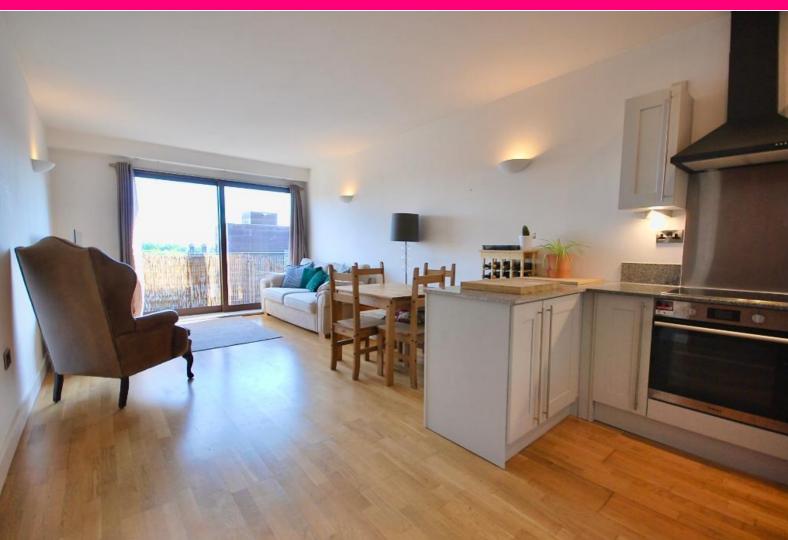

There is an entrance hallway which leads to a bright and modern open plan kitchen living space, with sliding doors to the Juliet balcony, which gives views over the landscaped courtyard. There are two double bedrooms; one with a wet room, as well as a modern three piece bathroom suite in the main bathroom.