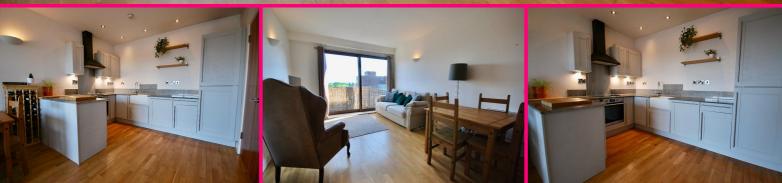

There is an entrance hallway which leads to a bright and modern open plan kitchen living space, with sliding doors to the Juliet balcony, which gives views over the landscaped courtyard. There are two double bedrooms; one with a wet room, as well as a modern three piece bathroom suite in the main bathroom.