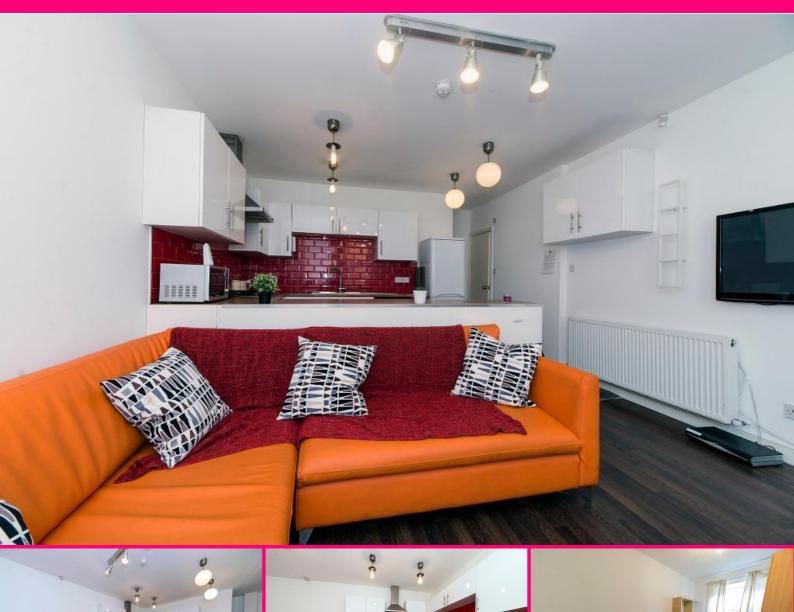

## **Full Description**

ALL bills included! This stunning student property has been newly renovated and features 6 double bedrooms, 2 bathrooms, a large living area with leather sofas and is located close to Wilmslow Road and a short walk to the universities. The property also benefits from modern appliances including a dishwasher and wide screen TV. Within walking distance of the University.