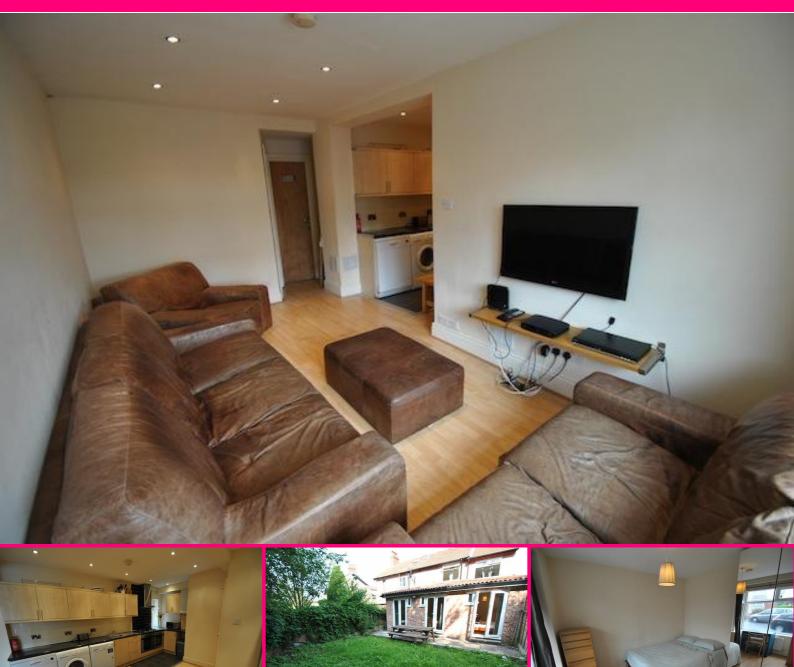

## **Full Description**

This semi detached student property is in a prime location only a five minute walk from the shops and bars of Fallowfield and the bus routes to the Universities. Briefly comprising 8 double bedrooms, huge open plan kitchen and living room, two bathrooms and a large lawned garden. The entire house has been finished and furnished to a very high standard including laminate wood floors, American style fridge freezer, tan leather sofas and wall mounted flat screen TV. FREE sky and internet! Other benefits include a garden with gardener, double glazing and off street parking.