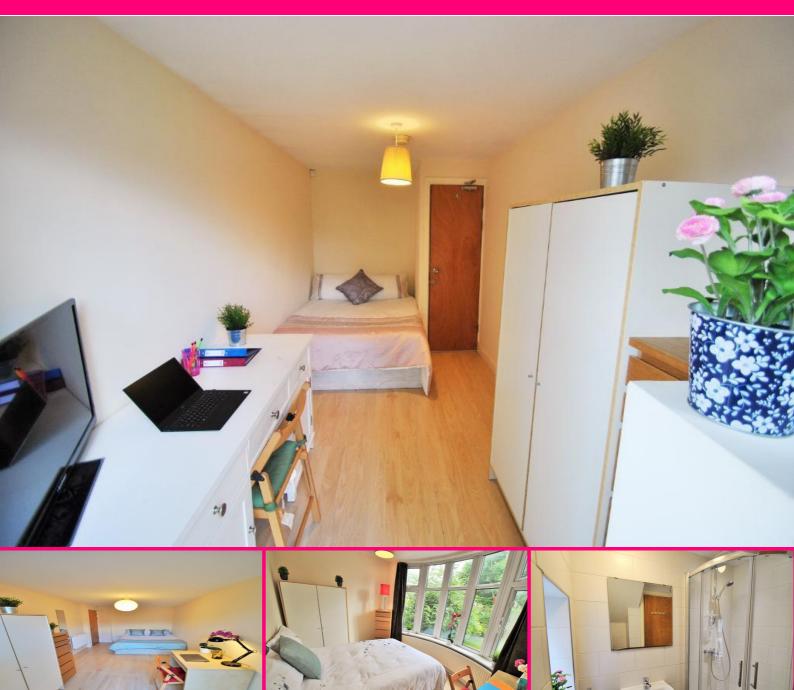

## **Full Description**

Room in shared 6 bed house.

All Bills Included.

Right on the Parrswood Road with regular buses into the city and the universities, a big fully equipped open plan living space with everything you need to relax, socialise, entertain and cook meals to enjoy with friends and housemates! All good sized well furnished double rooms, 2 bathrooms with a garden at the back with off road parking located in the popular residential student area of Withington.