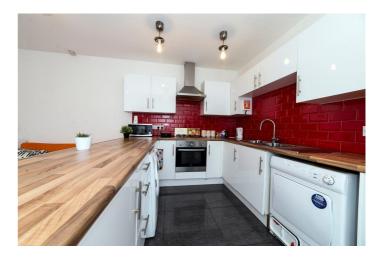

## **Full Description**

ALL bills included! This stunning student property has been newly renovated for 2024 and features 5 double bedrooms, 2 bathrooms, a large living area with leather sofas and is located close to Wilmslow Road and a short walk to the universities. The property also benefits from modern appliances including a dishwasher and wide screen TV. Within walking distance of the University.