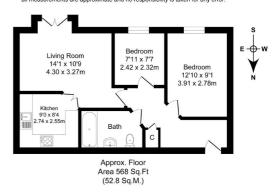

> Larch Gardens, Cheetham Hill Total Approx. Floor Area 568 Sq.ft. (52.8 Sq.M.)

Surveyed and drawn by Lens Media for illustrative purposes only. Not to scale. Whilst every attempt was made to ensure the accuracy of the floor plan, all measurements are approximate and no responsibility is taken for any error.