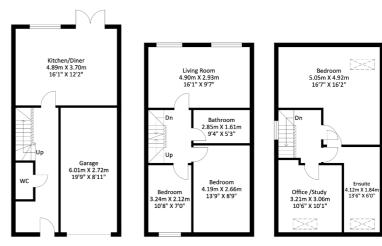

# **Key Features**

Three double bedrooms • Large separate office / study • Triplex townhouse • Two bathrooms • Downstairs WC • Rear gardens • Private garage

# **Full Description**

We are delighted to offer for sale, five brand new, three bedroom triplex townhouses, with a top floor study, perfectly designed for growing families. Situated on a small private estate.

Each property features a ground floor with garage and good-sized kitchen and dining area, with French doors leading out to the fully turfed garden. There is a large and separate family living room located on the first floor, as well as two double bedrooms and a family bathroom. The second floor boasts a further double bedroom with en suite bathroom and a separate home office / study room.

Other benefits include off road parking with electric point, ceramic tiled bathrooms, huge rear gardens and planting to the front.

The properties are located with great transport links to the motorway and just a 5 minute walk to Rosegrove train station.