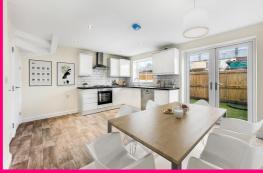

Each property features a ground floor with garage and good-sized kitchen and dining area, with French doors leading out to the fully turfed garden. There is a large and separate family living room located on the first floor, as well as two double bedrooms and a family bathroom. The second floor boasts a further double bedroom with en suite bathroom and a separate home office / study room.