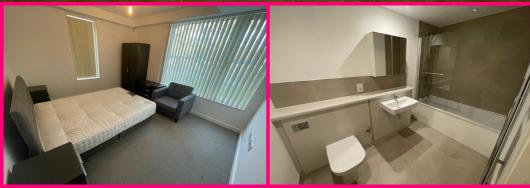

This apartment briefly comprises an open plan kitchen and living room with galley style kitchen, a spacious double bedroom and bathroom with shower over the bath.

Each property is finished to a high standard, featuring wood effect flooring in the living area and hallways, as well as carpets in all bedrooms. The kitchen has contemporary high gloss fitted furniture, oak coloured worktops complemented by wall tiling. Every apartment has an integrated washer dryer, a large fridge freezer, integrated dishwasher, hob, cooker hood and oven.