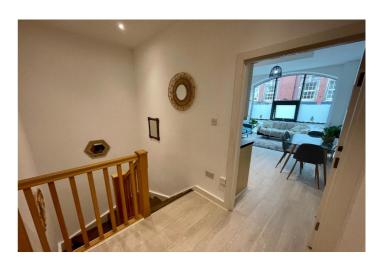

On entrance, there is a hallway with stairs leading down to the bedroom, bathroom and utility. The first floor boats a spacious and bright, open plan kitchen and living area with a striking arch window.