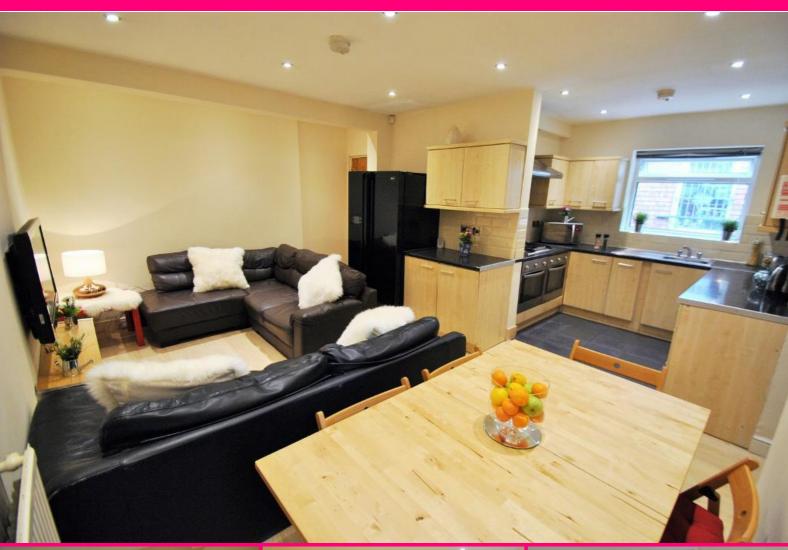

## **Full Description**

All Bills Included.

Right on the Parrswood Road with regular buses into the city and the universities, a big fully equipped open plan living space with everything you need to relax, socialise, entertain and cook meals to enjoy with friends and housemates! All good sized well furnished double rooms, 2 bathrooms with a garden at the back with off road parking located in the popular residential student area of Withington.