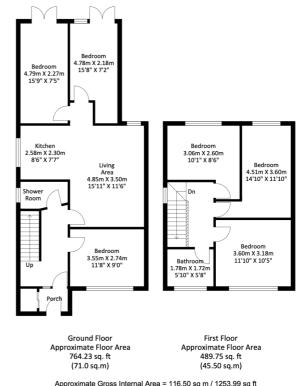

Available 1st July 2024

Approximate Gross Internal Area = 116.50 sq m / 1253.99 sq ft Illustration for identification purposes only, measurements are approximate, not to scale.