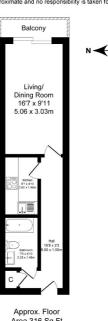

## Church Street, Manchester Total Approx. Floor Area 316 Sq.ft. (29.4 Sq.M.)

Surveyed and drawn by Lens Media for illustrative purposes only. Not to scale. Whilst every attempt was made to ensure the accuracy of the floor plan, all measurements are approximate and no responsibility is taken for any error.

Approx. Floor Area 316 Sq.Ft (29.4 Sq.M.)

Strict Codes of Practice

Townhouse Lettings is a member of The Property Ombudsman, and complies with the Tenancy Deposit Protection Scheme. These memberships provide