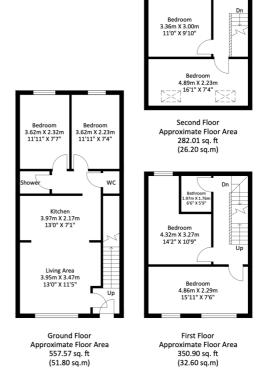

The property is currently let to the end end of June 2023 with a gross rent off £33,886.70 PA. Viewing is highly recommended.

Approximate Gross Internal Area = 110.60 sq m / 1190.48 sq ft Illustration for identification purposes only, measurements are approximate, not to scale.