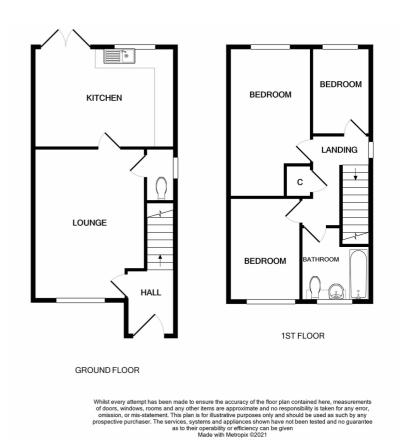

## **Full Description**

We are delighted to offer for sale, two brand new, three bedroom semi-detached homes, perfectly designed for growing families. Each property features a ground floor with good-sized kitchen and dining area, with French doors leading out to the fully turfed garden, a large and separate family living room, downstairs WC and entrance hallway. Upstairs offers two large double bedrooms, one single bedroom and a family bathroom. Other benefits include off road parking with electric vehicle charging point, full height ceramic tiled bathrooms, huge split level rear gardens and planting to the front. The properties are located close to Hillside Community Primary School, rated excellent by Ofsted.