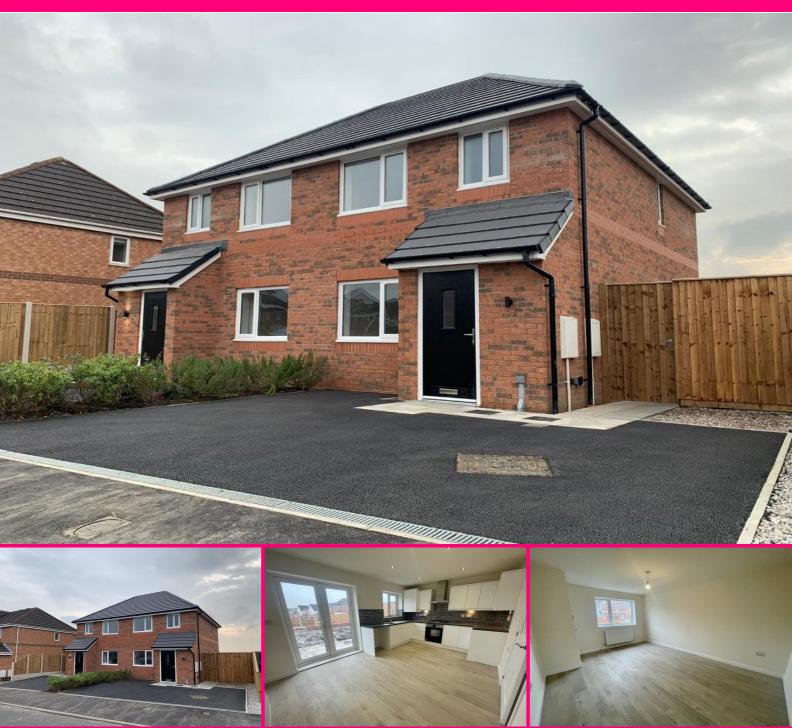

3 Bed Semi-Detached

£189,000 Freehold

De-Haviland Way, Skelmersdale, WN8

## **Full Description**

We are delighted to offer for sale, two brand new, three bedroom semi-detached homes, perfectly designed for growing families. Each property features a ground floor with good-sized kitchen and dining area, with French doors leading out to the fully turfed garden, a large and separate family living room, downstairs WC and entrance hallway. Upstairs offers two large double bedrooms, one single bedroom and a family bathroom. Other benefits include off road parking with electric vehicle charging point, full height ceramic tiled bathrooms, huge split level rear gardens and planting to the front. The properties are located close to Hillside Community Primary School, rated excellent by Ofsted.