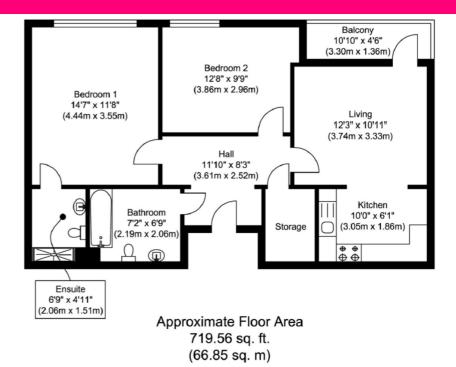

## **Full Description**

We are pleased to offer this spacious two bedroom, two bathroom, third floor apartment, in the highly sought after Hill Quays building.

Residents are able to enjoy high-quality amenities that include a gym, sauna and communal Japanese garden. The apartment specifications are second to none: realwood floors, kitchens by Poggenpohl, and thermally insulated windows and balcony doors by MagHansen.

Hill Quays is in one of the most exclusive and soughtafter areas of Manchester. It is minutes from First Street; the city's newest dining, drinking and entertainment destination.

The apartment briefly comprises a large entrance hallway which leads to a bright and modern open plan kitchen living space, with doors opening to the balcony giving views over the city. There are two double bedrooms; the master benefits from floor to ceiling windows and an en suite with walk in shower, there is also a modern three piece bathroom suite in the main bathroom.

One secure parking space is included. Viewing is highly recommended.

Available 20th July 2022

Strict Codes of Practice

Townhouse Lettings is a member of The Property Ombudsman, and complies with the Tenancy Deposit Protection Scheme. These memberships provide