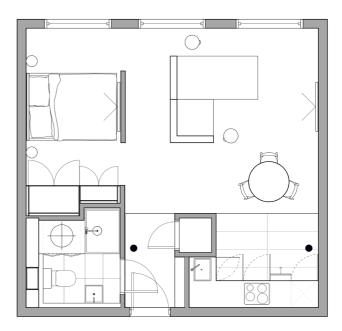

The apartment is located on the second floor and has recently undergone a full renovation to a very high standard. It briefly comprises a large open plan kitchen and living area, with exposed brick walls, wood beams, exposed floor boards and lots of character. The kitchen benefits from integrated appliances. The bedroom currently flows off the living room and benefits from built in storage, it could be easily partitioned again. The stylish bathroom is located to the rear of the apartment and features a walk in shower.