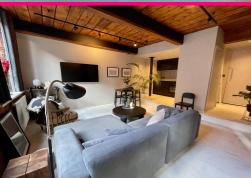

The apartment is located on the second floor and has recently undergone a full renovation to a very high standard. It briefly comprises a large open plan kitchen and living area, with exposed brick walls, wood beams, exposed floor boards and lots of character. The kitchen benefits from integrated appliances. The bedroom currently flows off the living room and benefits from built in storage, it could be easily partitioned again. The stylish bathroom is located to the rear of the apartment and features a walk in shower.