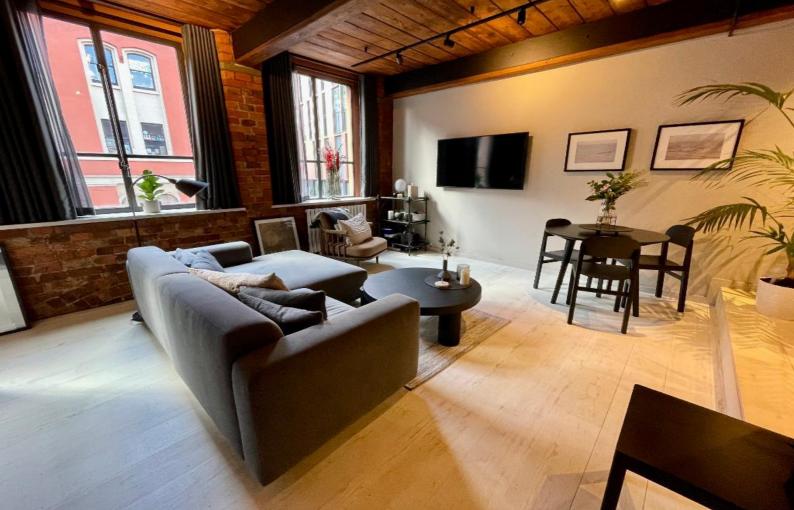

The apartment is located on the second floor and has recently undergone a full renovation to a very high standard. It briefly comprises a large open plan kitchen and living area, with exposed brick walls, wood beams, exposed floor boards and lots of character. The kitchen benefits from integrated appliances. The bedroom currently flows off the living room and benefits from built in storage, it could be easily partitioned again. The stylish bathroom is located to the rear of the apartment and features a walk in shower.