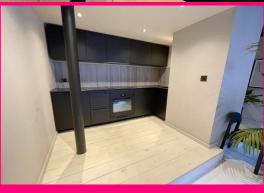

The apartment is located on the second floor and has recently undergone a full renovation to a very high standard. It briefly comprises a large open plan kitchen and living area, with exposed brick walls, wood beams, exposed floor boards and lots of character. The kitchen benefits from integrated appliances. The bedroom currently flows off the living room and benefits from built in storage, it could be easily partitioned again. The stylish bathroom is located to the rear of the apartment and features a walk in shower.