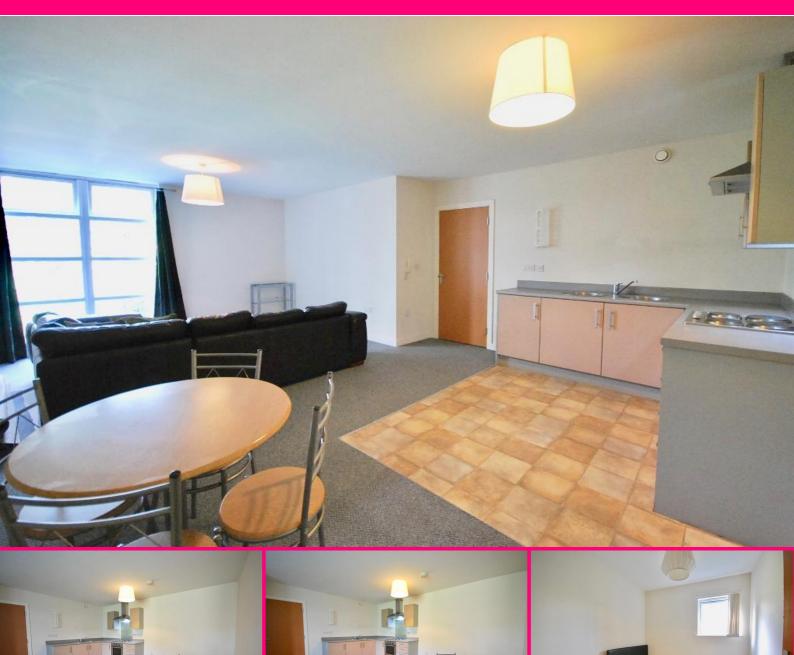

## **Full Description**

We are delighted to offer for sale this large two bed apartment, set in a leafy part of Altrincham. It briefly comprises a spacious open plan living, kitchen and dining area, two good sized double bedrooms and a modern bathroom with shower over the bath. Other benefits include a secure gated parking space and onsite concierge. Viewing is highly recommended.