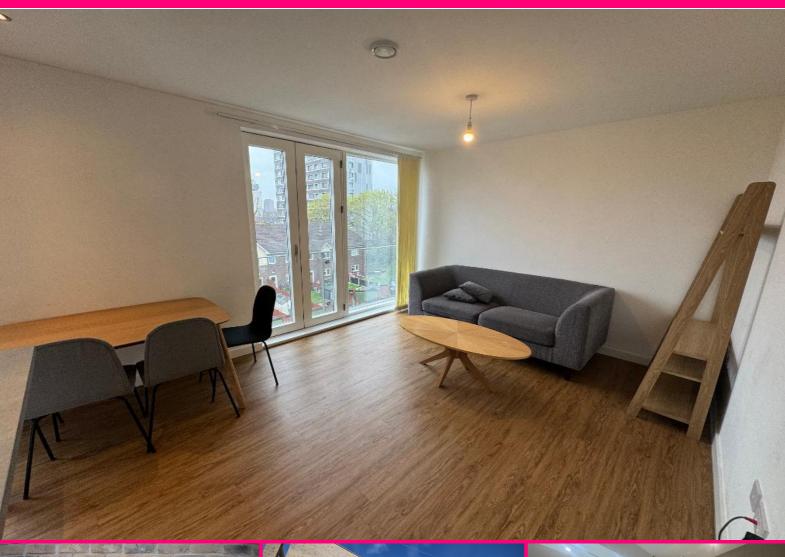

This is a large and spacious apartment, with an open plan living room and kitchen area fitted with a breakfast island / bar and features a Juliette balcony. There are two double bedrooms, one being an en-suite with a walk in shower, the main bathroom is fitted with full bath as well as a over hanging shower.

Each property is finished to a high standard, featuring wood effect flooring in the living area and hallways as well as carpets in all bedrooms. The kitchen has contemporary high gloss fitted furniture, grey coloured worktops complemented by wall tiling. Every apartment has an integrated washer dryer, a large fridge freezer, integrated dishwasher, hob, cooker hood and oven.