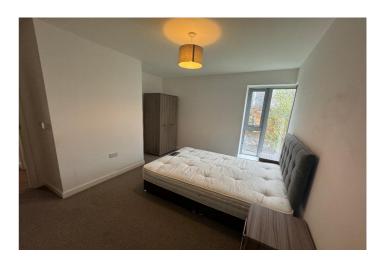

Each property is finished to a high standard, featuring wood effect flooring in the living area and hallways as well as carpets in all bedrooms. The kitchen has contemporary high gloss fitted furniture, grey coloured worktops complemented by wall tiling. Every apartment has an integrated washer dryer, a large fridge freezer, integrated dishwasher, hob, cooker hood and oven.