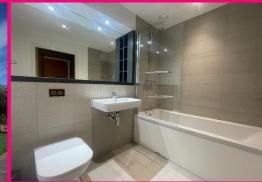

This is a large and spacious apartment, with an open plan living room and kitchen area fitted with a breakfast island / bar and features a Juliette balcony. There are two double bedrooms, one being an en-suite with a walk in shower, the main bathroom is fitted with full bath as well as a over hanging shower.