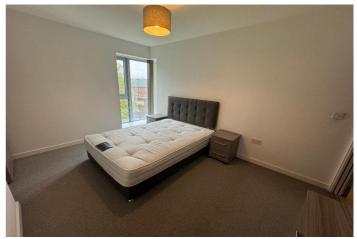

Each property is finished to a high standard, featuring wood effect flooring in the living area and hallways as well as carpets in all bedrooms. The kitchen has contemporary high gloss fitted furniture, grey coloured worktops complemented by wall tiling. Every apartment has an integrated washer dryer, a large fridge freezer, integrated dishwasher, hob, cooker hood and oven.