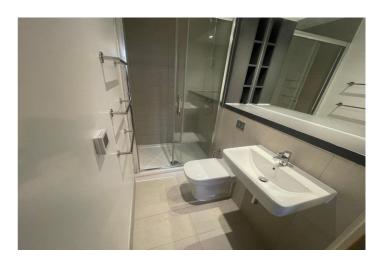

This is a large and spacious apartment, with an open plan living room and kitchen area fitted with a breakfast island / bar and features a Juliette balcony. There are two double bedrooms, one being an en-suite with a walk in shower, the main bathroom is fitted with full bath as well as a over hanging shower.