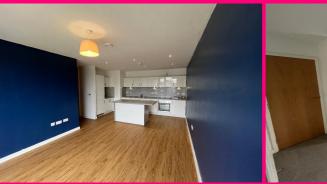

This is a large and spacious apartment, with an open plan living room and kitchen area fitted with a breakfast island / bar and features a Juliette balcony. There are two double bedrooms, one being an en-suite with a walk in shower, the main bathroom is fitted with full bath as well as a over hanging shower.

Each property is finished to a high standard, featuring wood effect flooring in the living area and hallways as well as carpets in all bedrooms. The kitchen has contemporary high gloss fitted furniture, grey coloured worktops complemented by wall tiling. Every apartment has an integrated washer dryer, a large fridge freezer, integrated dishwasher, hob, cooker hood and oven.