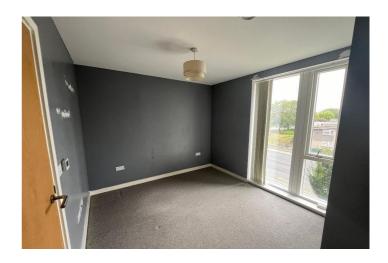

This is a large and spacious apartment, with an open plan living room and kitchen area fitted with a breakfast island / bar and features a Juliette balcony. There are two double bedrooms, one being an en-suite with a walk in shower, the main bathroom is fitted with full bath as well as a over hanging shower.

Each property is finished to a high standard, featuring wood effect flooring in the living area and hallways as well as carpets in all bedrooms. The kitchen has contemporary high gloss fitted furniture, grey coloured worktops complemented by wall tiling. Every apartment has an integrated washer dryer, a large fridge freezer, integrated dishwasher, hob, cooker hood and oven.