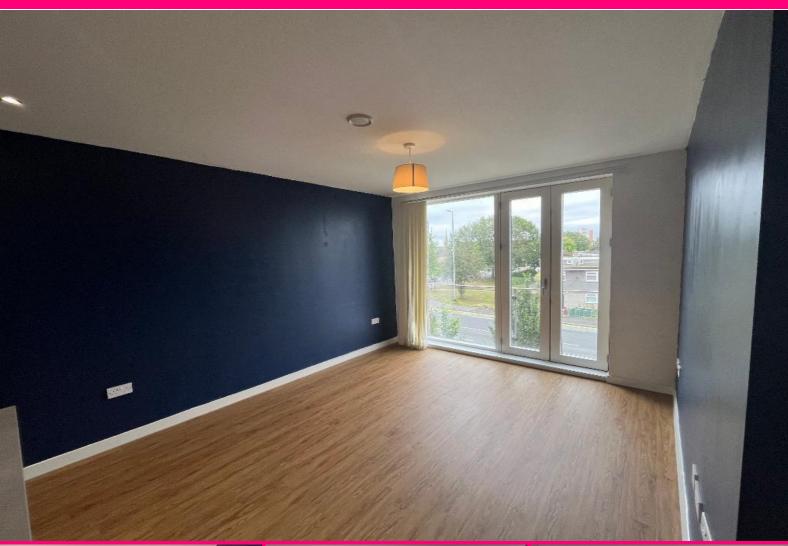

This is a large and spacious apartment, with an open plan living room and kitchen area fitted with a breakfast island / bar and features a Juliette balcony. There are two double bedrooms, one being an en-suite with a walk in shower, the main bathroom is fitted with full bath as well as a over hanging shower.

Each property is finished to a high standard, featuring wood effect flooring in the living area and hallways as well as carpets in all bedrooms. The kitchen has contemporary high gloss fitted furniture, grey coloured worktops complemented by wall tiling. Every apartment has an integrated washer dryer, a large fridge freezer, integrated dishwasher, hob, cooker hood and oven.