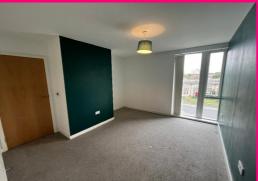

This is a large and spacious apartment, with an open plan living room and kitchen area fitted with a breakfast island / bar and features a Juliette balcony. There are two double bedrooms, one being an en-suite with a walk in shower, the main bathroom is fitted with full bath as well as a over hanging shower.

Each property is finished to a high standard, featuring wood effect flooring in the living area and hallways as well as carpets in all bedrooms. The kitchen has contemporary high gloss fitted furniture, grey coloured worktops complemented by wall tiling. Every apartment has an integrated washer dryer, a large fridge freezer, integrated dishwasher, hob, cooker hood and oven.