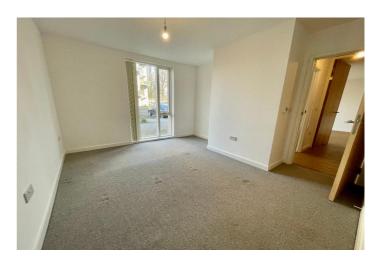

This is a large and spacious ground floor apartment, with an open plan living room and kitchen area fitted with a breakfast island / bar and terrace leading onto the internal courtyard. There are two double bedrooms, one being an en-suite with a walk in shower, the main bathroom is fitted with full bath as well as a over hanging shower.

Each property is finished to a high standard, featuring wood effect flooring in the living area and hallways as well as carpets in all bedrooms. The kitchen has contemporary high gloss fitted furniture, grey coloured worktops complemented by wall tiling. Every apartment has an integrated washer dryer, a large fridge freezer, integrated dishwasher, hob, cooker hood and oven.