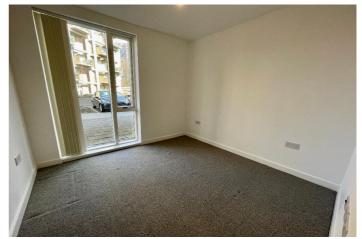

This is a large and spacious ground floor apartment, with an open plan living room and kitchen area fitted with a breakfast island / bar and terrace leading onto the internal courtyard. There are two double bedrooms, one being an en-suite with a walk in shower, the main bathroom is fitted with full bath as well as a over hanging shower.

Each property is finished to a high standard, featuring wood effect flooring in the living area and hallways as well as carpets in all bedrooms. The kitchen has contemporary high gloss fitted furniture, grey coloured worktops complemented by wall tiling. Every apartment has an integrated washer dryer, a large fridge freezer, integrated dishwasher, hob, cooker hood and oven.