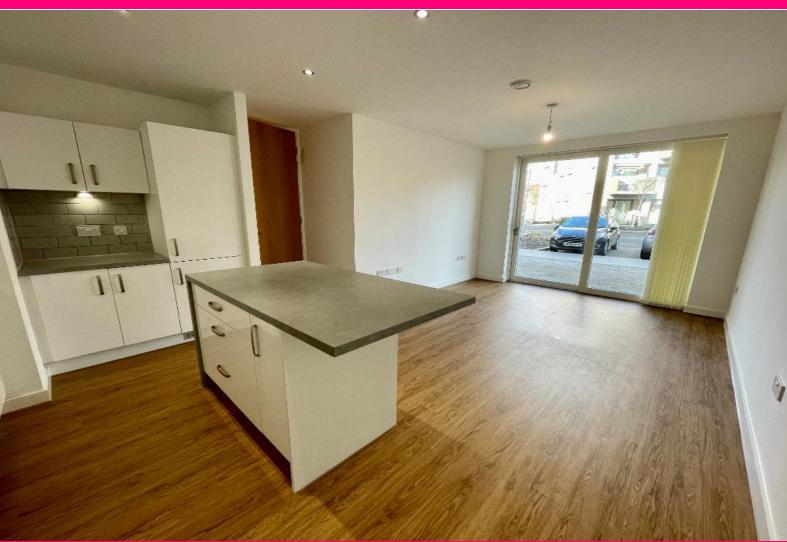

This is a large and spacious ground floor apartment, with an open plan living room and kitchen area fitted with a breakfast island / bar and terrace leading onto the internal courtyard. There are two double bedrooms, one being an en-suite with a walk in shower, the main bathroom is fitted with full bath as well as a over hanging shower.

Each property is finished to a high standard, featuring wood effect flooring in the living area and hallways as well as carpets in all bedrooms. The kitchen has contemporary high gloss fitted furniture, grey coloured worktops complemented by wall tiling. Every apartment has an integrated washer dryer, a large fridge freezer, integrated dishwasher, hob, cooker hood and oven.