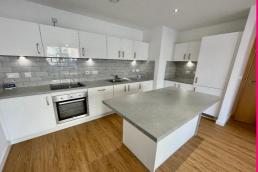

Each property is finished to a high standard, featuring wood effect flooring in the living area and hallways as well as carpets in all bedrooms. The kitchen has contemporary high gloss fitted furniture, grey coloured worktops complemented by wall tiling. Every apartment has an integrated washer dryer, a large fridge freezer, integrated dishwasher, hob, cooker hood and oven.