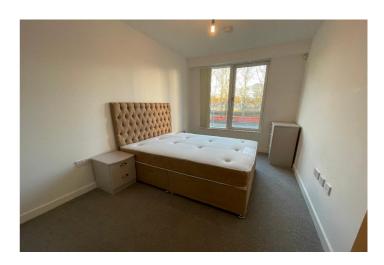

This is a large square shaped apartment, with an open plan living room and kitchen area. There are two double bedrooms and a bathroom with shower and separate bathroom with shower over the bath.

Each property is finished to a high standard, featuring wood effect flooring in the living area anwd hallways as well as carpets in all bedrooms. The kitchen has contemporary high gloss fitted furniture, oak coloured worktops complemented by wall tiling. Every apartment has an integrated washer dryer, a large fridge freezer, integrated dishwasher, hob, cooker hood and oven.