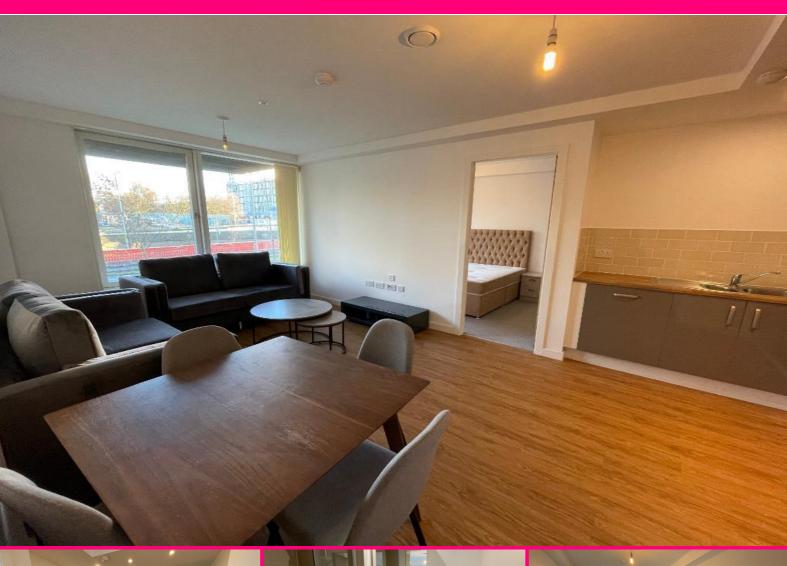

This is a large square shaped apartment, with an open plan living room and kitchen area. There are two double bedrooms and a bathroom with shower and separate bathroom with shower over the bath.

Each property is finished to a high standard, featuring wood effect flooring in the living area anwd hallways as well as carpets in all bedrooms. The kitchen has contemporary high gloss fitted furniture, oak coloured worktops complemented by wall tiling. Every apartment has an integrated washer dryer, a large fridge freezer, integrated dishwasher, hob, cooker hood and oven.

Additional benefits with this apartment include lifts to all floors and secure cycle storage.