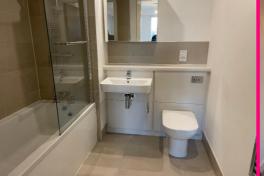

This is a large square shaped apartment, with an open plan living room and kitchen area. There are two double bedrooms and a bathroom with shower and separate bathroom with shower over the bath.

Each property is finished to a high standard, featuring wood effect flooring in the living area anwd hallways as well as carpets in all bedrooms. The kitchen has contemporary high gloss fitted furniture, oak coloured worktops complemented by wall tiling. Every apartment has an integrated washer dryer, a large fridge freezer, integrated dishwasher, hob, cooker hood and oven.