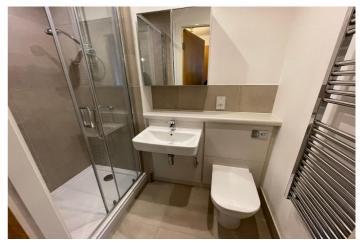

This is a large square shaped apartment, with an open plan living room and kitchen area. There are two double bedrooms and a bathroom with shower and separate bathroom with shower over the bath.

Each property is finished to a high standard, featuring wood effect flooring in the living area anwd hallways as well as carpets in all bedrooms. The kitchen has contemporary high gloss fitted furniture, oak coloured worktops complemented by wall tiling. Every apartment has an integrated washer dryer, a large fridge freezer, integrated dishwasher, hob, cooker hood and oven.