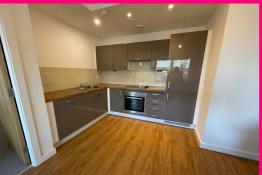

This is a large square shaped apartment, with an open plan living room and kitchen area. There are two double bedrooms and a bathroom with shower and separate bathroom with shower over the bath.

Each property is finished to a high standard, featuring wood effect flooring in the living area anwd hallways as well as carpets in all bedrooms. The kitchen has contemporary high gloss fitted furniture, oak coloured worktops complemented by wall tiling. Every apartment has an integrated washer dryer, a large fridge freezer, integrated dishwasher, hob, cooker hood and oven.