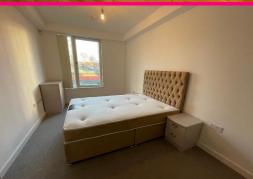

This is a large square shaped apartment, with an open plan living room and kitchen area. There are two double bedrooms and a bathroom with shower and separate bathroom with shower over the bath.

Each property is finished to a high standard, featuring wood effect flooring in the living area anwd hallways as well as carpets in all bedrooms. The kitchen has contemporary high gloss fitted furniture, oak coloured worktops complemented by wall tiling. Every apartment has an integrated washer dryer, a large fridge freezer, integrated dishwasher, hob, cooker hood and oven.