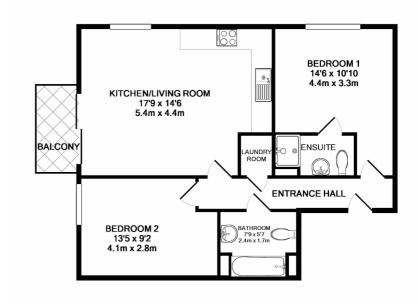

This is a large square shaped apartment, with an open plan living room and kitchen area with a balcony to the front. There are two double bedrooms and a bathroom with shower and separate bathroom with shower over the bath.

## TOTAL APPROX. FLOOR AREA 675 SQ.FT. (62.7 SQ.M.)

Whilst every attempt has been made to ensure the accuracy of the floor plan contained here, measurements of doors, windows, rooms and any other items are approximate and no responsibility is taken for any error, omission, or mis-statement. This plan is for illustrative purposes only and should be used as such by any prospective purchaser. The services, systems and appliances shown have not been tested and no guarantee as to their operability or efficiency can be given Made with Metroptic ©2017