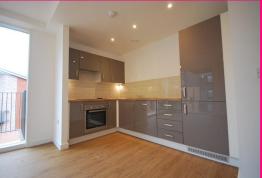

Each property is finished to a high standard, featuring wood effect flooring in the living area anwd hallways as well as carpets in all bedrooms. The kitchen has contemporary high gloss fitted furniture, oak coloured worktops complemented by wall tiling. Every apartment has an integrated washer dryer, a large fridge freezer, integrated dishwasher, hob, cooker hood and oven. Unfurnished.