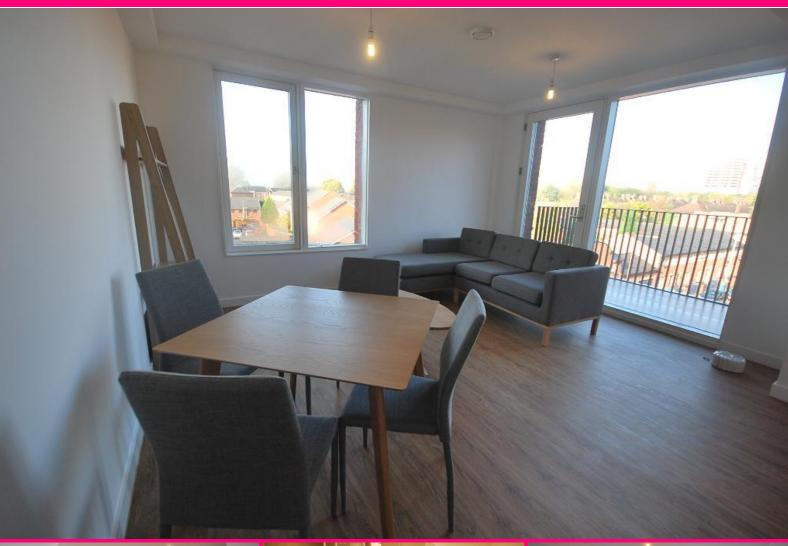

This is a large square shaped apartment, with an open plan living room and kitchen area with a balcony to the front. There are two double bedrooms and a bathroom with shower and separate bathroom with shower over the bath.

Each property is finished to a high standard, featuring wood effect flooring in the living area anwd hallways as well as carpets in all bedrooms. The kitchen has contemporary high gloss fitted furniture, oak coloured worktops complemented by wall tiling. Every apartment has an integrated washer dryer, a large fridge freezer, integrated dishwasher, hob, cooker hood and oven. Unfurnished.