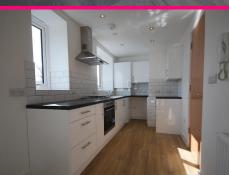

## **Full Description**

We are pleased to offer this large one bed apartment, on the top floor of a renovated period property on Osborne Road, Levenshulme. The property briefly comprises a spacious open plan kitchen and living area, with lots of natural light thanks to Velux skylights and windows on three sides. The modern kitchen has white gloss doors, integrated appliances and views out to the rear of the property, all white goods have been included. There is one large double bedroom, which also has Velux skylights and a modern bathroom with walk in shower. The property is ideally located, just a short walk to Levenshulme station and the main bus routes into Manchester city centre. Unfurnished