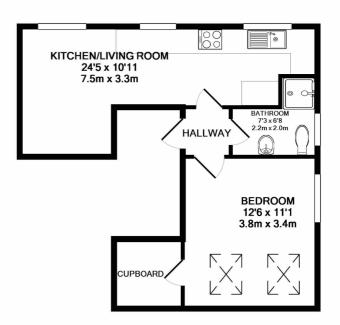

This property is delivered in partnership with One Manchester.

Available immediately

TOTAL APPROX. FLOOR AREA 409 SQ.FT. (38.0 SQ.M.) Whilst every attempt has been made to ensure the accuracy of the floor plan contained here, measurements of doors, windows, rooms and any other items are approximate and no responsibility is taken for any error, omission, or mis-statement. This plan is for illustrative purposes only and should be used as such by any prospective purchaser. The services, systems and appliances shown have not been tested and no guarantee as to their operability or efficiency can be given Made with Metropix ©2017