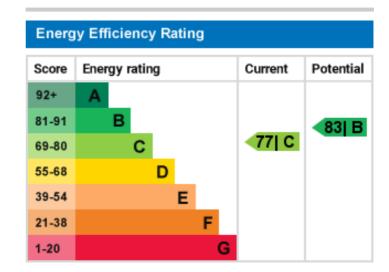

h windows are a great feature and the high ceiling give an airy and light feel.

There are two large double bedrooms, the master at the front of the property benefits from fitted wardrobe and an en suite with walk in shower. There is a separate main bathroom with a shower over the bath. Viewing is highly recommended!

Currently let at £950 pcm, tenancy due to end on the 15.07.2022. £1,200 pcm achievable.

Lease is 125 years from 25 March 2001. Service charge £150 per month. Ground rent is £150 per year.

LOUNGE 5.69m (18' 8") (max) x 3.84m (12' 7")

KITCHEN 3.30m (10' 10") x 1.70m (5' 7")

BATHROOM 1.68m (5' 6") x 2.11m (6' 11")

MASTER BEDROOM 4.37m (14' 4") x 2.74m (9' 0")

ENSUITE SHOWER ROOM 2.21m (7' 3") x 1.55m (5' 1")

BEDROOM 2 3.63m (11' 11") x 2.72m (8' 11") (max)