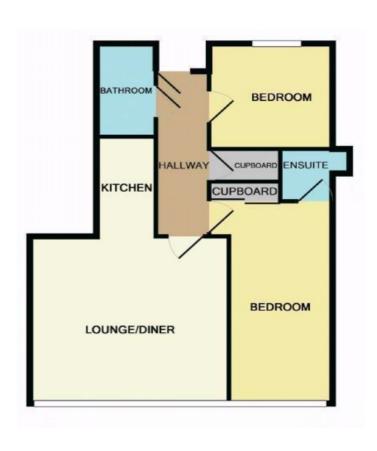

The spacious apartments briefly comprises a large entrance hall leading onto an open plan living and kitchen area. The original sash windows are a great feature and the high ceiling give an airy and light feel.

There are two large double bedrooms, the master at the front of the property benefits from fitted wardrobe and an en suite with walk in shower. There is a separate main bathroom with a shower over the bath. Viewing is highly recommended!

Currently let at £950 pcm, tenancy due to end on the 15.07.2022. £1,200 pcm achievable.

Lease is 125 years from 25 March 2001. Service charge £150 per month. Ground rent is £150 per year.

LOUNGE 5.69m (18' 8") (max) x 3.84m (12' 7")

KITCHEN 3.30m (10' 10") x 1.70m (5' 7")

BATHROOM 1.68m (5' 6") x 2.11m (6' 11")

MASTER BEDROOM 4.37m (14' 4") x 2.74m (9' 0")

ENSUITE SHOWER ROOM 2.21m (7' 3") x 1.55m (5' 1")

BEDROOM 2 3.63m (11' 11") x 2.72m (8' 11") (max)