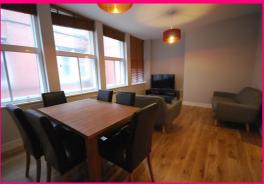

The spacious apartments briefly comprises a large entrance hall leading onto an open plan living and kitchen area. The original sash windows are a great feature and the high ceiling give an airy and light feel.

Currently let at £950 pcm, tenancy due to end on the 15.07.2022. £1,200 pcm achievable.

Lease is 125 years from 25 March 2001. Service charge £150 per month. Ground rent is £150 per year.

LOUNGE 5.69m (18' 8") (max) x 3.84m (12' 7")