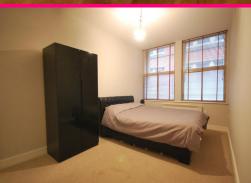

There are two large double bedrooms, the master at the front of the property benefits from fitted wardrobe and an en suite with walk in shower. There is a separate main bathroom with a shower over the bath. Viewing is highly recommended!

KITCHEN 3.30m (10' 10") x 1.70m (5' 7")

BATHROOM 1.68m (5' 6") x 2.11m (6' 11")

MASTER BEDROOM 4.37m (14' 4") x 2.74m (9' 0")

ENSUITE SHOWER ROOM 2.21m (7' 3") x 1.55m (5' 1")

BEDROOM 2 3.63m (11' 11") x 2.72m (8' 11") (max)