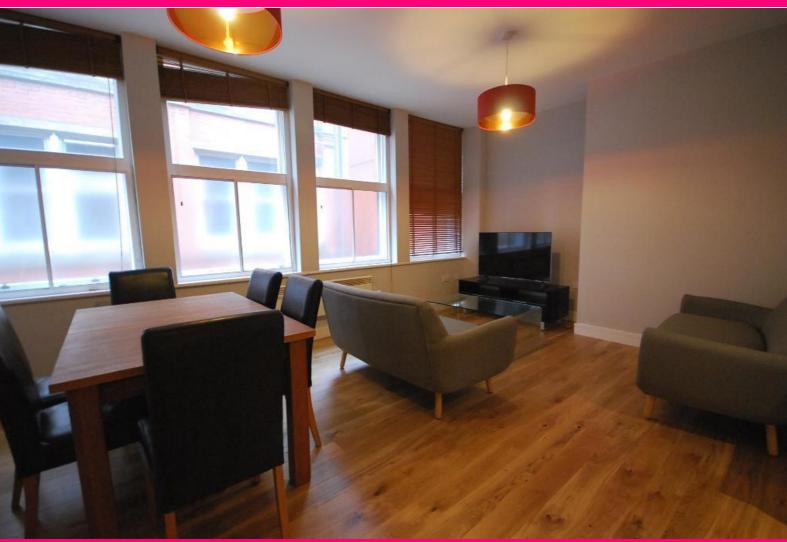

The spacious apartments briefly comprises a large entrance hall leading onto an open plan living and kitchen area. The original sash windows are a great feature and the high ceiling give an airy and light feel.

Currently let at £950 pcm, tenancy due to end on the 15.07.2022. £1,200 pcm achievable.

Lease is 125 years from 25 March 2001. Service charge £150 per month. Ground rent is £150 per year.

LOUNGE 5.69m (18' 8") (max) x 3.84m (12' 7")