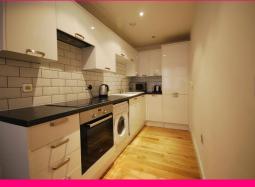

The spacious apartments briefly comprises a large entrance hall leading onto an open plan living and kitchen area. The original sash windows are a great feature and the high ceiling give an airy and light feel.

KITCHEN 3.30m (10' 10") x 1.70m (5' 7")

BATHROOM 1.68m (5' 6") x 2.11m (6' 11")

MASTER BEDROOM 4.37m (14' 4") x 2.74m (9' 0")

ENSUITE SHOWER ROOM 2.21m (7' 3") x 1.55m (5' 1")

BEDROOM 2 3.63m (11' 11") x 2.72m (8' 11") (max)