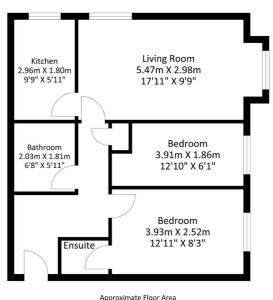

This ground floor apartment, comprises of a spacious entrance hallway, two even sized double bedrooms, modern kitchen with white good included, brand new three piece bathroom and brans new ensuite bathroom with walk in shower. The bright lounge features French doors that access the outdoor terrace and lawned gardens.

564.02 sq. ft (52.4 sq.m)

Approximate Gross Internal Area = 52.4 sq m / 564.02 sq ft Illustration for identification purposes only, measurements are approximate, not to scale.

Zoopla