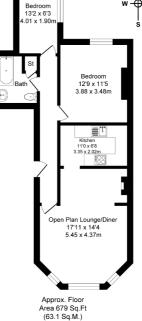

### Lady Barn Road, Fallowfield Total Approx. Floor Area 679 Sq.ft. (63.1 Sq.M.)