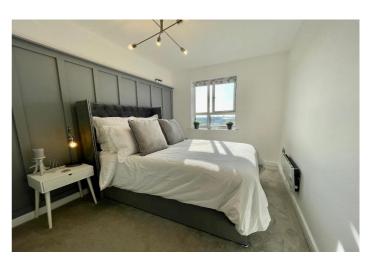

It features a fully fitted kitchen including stainless steel oven, ceramic hob and fridge-freezer. A large bathroom with shower over the bath. Double bedroom with wood panelling and fitted wardrobes.

Other benefits include entry phones, large balcony with views over Etihad Stadium and secure parking.