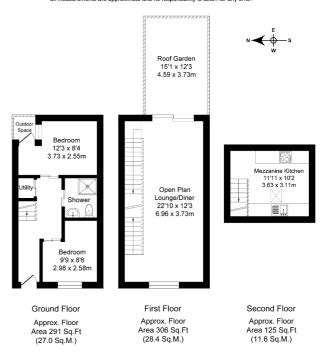

## 0161 401 1788 www.townhouse-lettings.co.uk info@townhouse-lettings.co.uk

Town House. Lettings

> Fir Street, Salford Total Approx. Floor Area 722 Sq.ft. (67.0 Sq.M.)

Surveyed and drawn by Lens Media for illustrative purposes only. Not to scale. Whilst every attempt was made to ensure the accuracy of the floor plan, all measurements are approximate and no responsibility is taken for any error.