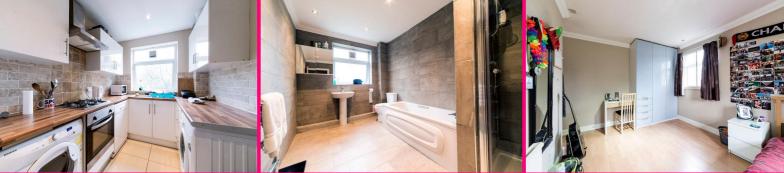

The flat comprises of; spacious entrance hall, a lounge with dining area including a dining table and chairs, two double bedrooms, a fitted kitchen with dishwasher, washing machine and dryer and a large attractive bathroom with a bath and separate enclosed shower cubicle.