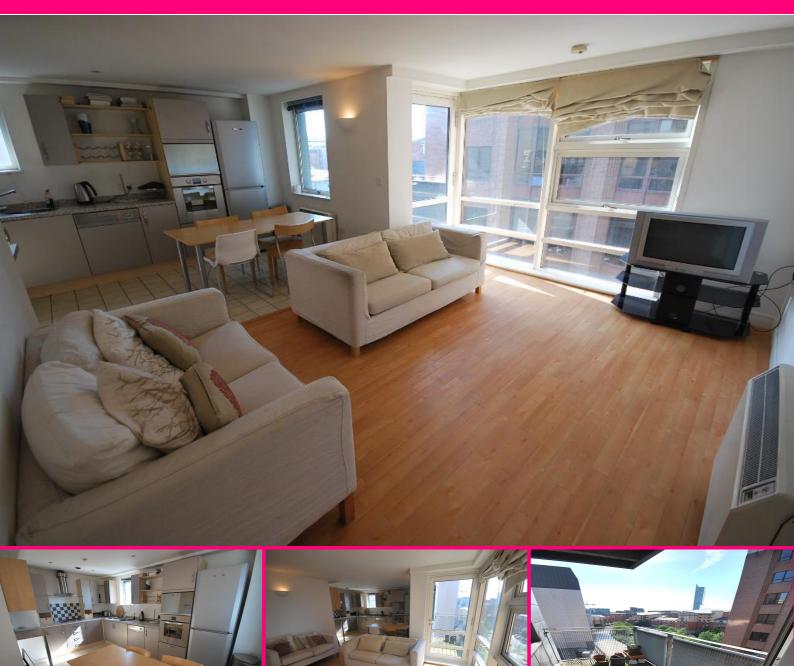

## **Full Description**

On offer is fantatsic two bed apartment situated within the prestigious W3 building in very heart of Manchester city centre. Briefly comprising a large open plan kitchen and living area complete with floor to ceiling windows, wood floors and a stunning balcony over looking the canal. The kitchen has been fitted with granite worktops, Ariston chrome appliances, dishwasher and a full length fridge freezer. The living room benefits from high quality furnishings including two deep seat sofas, a four peace dining set, book shelves and a TV stand with wide screen TV.