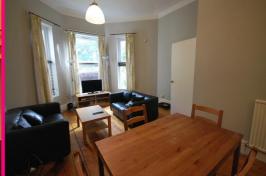

# **Full Description**

Available immediately

This stunning 2 bedroom apartment has been created as part of a larger renovation of two Georgian properties, only a minutes walk from Sainsbury's in Fallowfield. As you would expect from such a conversion the apartment benefits from period features such as high ceilings and huge bay windows to the front of the property. New additions include a modern kitchen with appliances including a dishwasher and washing machine, wooden floors, double glazing in the bedrooms and modern furnishings including leather sofa, dining table and chairs and wide screen TV.

This apartment would be perfect for a group of students or young professionals.