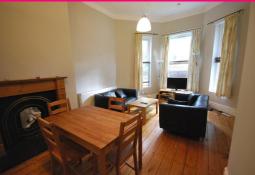

# **Full Description**

Available immediately

This stunning 2 bedroom apartment has been created as part of a larger renovation of two Georgian properties, only a minutes walk from Sainsbury's in Fallowfield. As you would expect from such a conversion the apartment benefits from period features such as high ceilings and huge bay windows to the front of the property. New additions include a modern kitchen with appliances including a dishwasher and washing machine, wooden floors, double glazing in the bedrooms and modern furnishings including leather sofa, dining table and chairs and wide screen TV.

This apartment would be perfect for a group of students or young professionals.